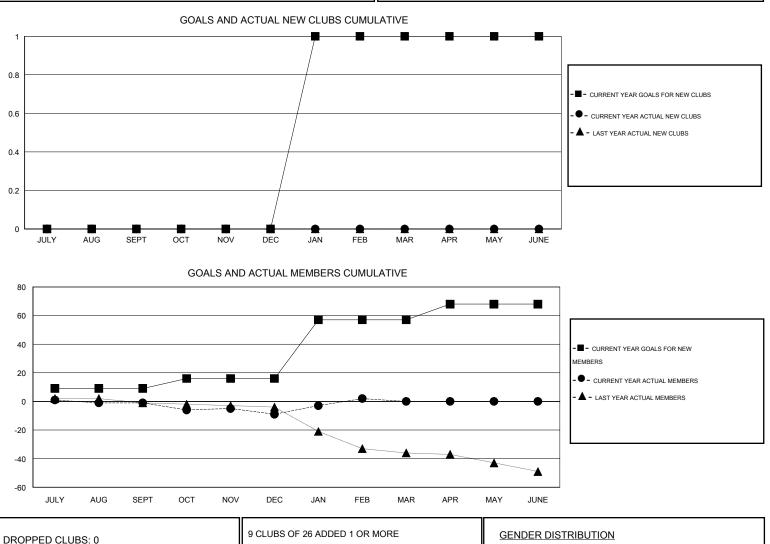

## Gary Wong LOCATION IDAHO GMT CA 1 GMT: Clubs Members RESULTS FOR 2014-2015 RESULTS FOR 2014-2015 NEW CLUB NEW CLUBS DROPPED NET NEW MEMBER CHARTER AND DROPPED NET QUARTER QUARTER GOAL CLUBS GAIN/LOSS GOAL NEW MEMBERS MEMBERS GAIN/LOSS ADDED 0 0 0 0 9 3 4 -1 JULY/AUG/SEPT JULY/AUG/SEPT 0 0 0 0 7 4 12 -8 OCT/NOV/DEC OCT/NOV/DEC 0 0 0 41 16 5 11 1 JAN/FEB/MAR JAN/FEB/MAR 0 0 0 0 0 0 0 11 APR/MAY/JUNE APR/MAY/JUNE

| DROPPED CLUBS: 0 |    | 9 CLUBS OF 26 ADDED 1 OR MORE                   | GENDER DISTR       | GENDER DISTRIBUTION   |            |
|------------------|----|-------------------------------------------------|--------------------|-----------------------|------------|
|                  |    | NEW MEMBERS                                     | MALE               | 291 (62.72%)          |            |
|                  |    |                                                 | FEMALE             | 173 (37.28%)          |            |
| DROPPED MEMBERS  |    |                                                 |                    |                       |            |
| DECEASED         | 3  | CLICK HERE FOR HEALTH                           |                    |                       | 136        |
| CLUB CANCELLED   | 0  | ASSESSMENT DATA                                 | FAMILY UNIT MEMBER | FAMILY UNIT MEMBERS   |            |
| OTHER            | 18 |                                                 | HEAD OF HOUSEHOLD  | HEAD OF HOUSEHOLD     |            |
| TOTAL            | 21 |                                                 | NON-HEAD OF HOUSE  | NON-HEAD OF HOUSEHOLD |            |
| MDD0181          |    | wight 2015 Liona Cluba International All Dights | Basaniad           | Da                    | and 1 of 1 |